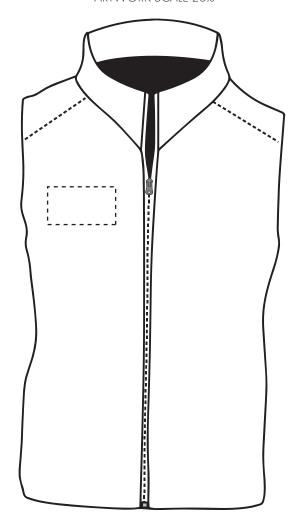

#### **Madeira Thread Colours**

Colour 1

Colour 1

Colour 1

Colour 1

ARTWORK SCALE 20%

The dashed line is to demonstrate print area and will not appear on your printed item

Product Image for visualisation - colours may vary

ARTWORK SCALE 100% Max print area 90mm x 50mm