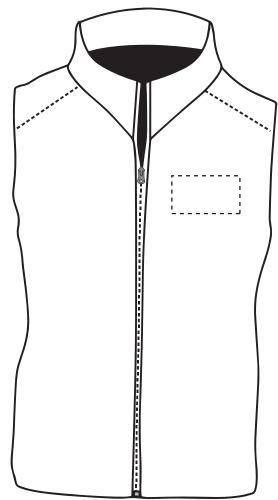

#### **Madeira Thread Colours**

Colour 1

Colour 1

Colour 1

Colour 1

ARTWORK SCALE 20%

The dashed line is to demonstrate print area and will not appear on your printed item

Product Image for visualisation - colours may vary

ARTWORK SCALE 100% Max print area 90mm x 50mm